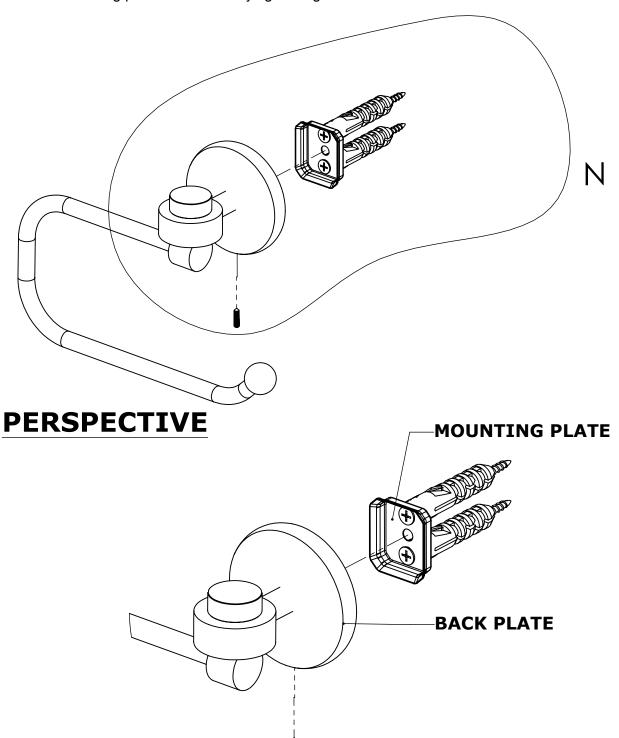

## **Step 2:** Attach Bracket to Mounting Plate.

Place bracket on mounting plate and secure by tightening set screw as shown below.

**DETAIL N** 

**SET SCREW**