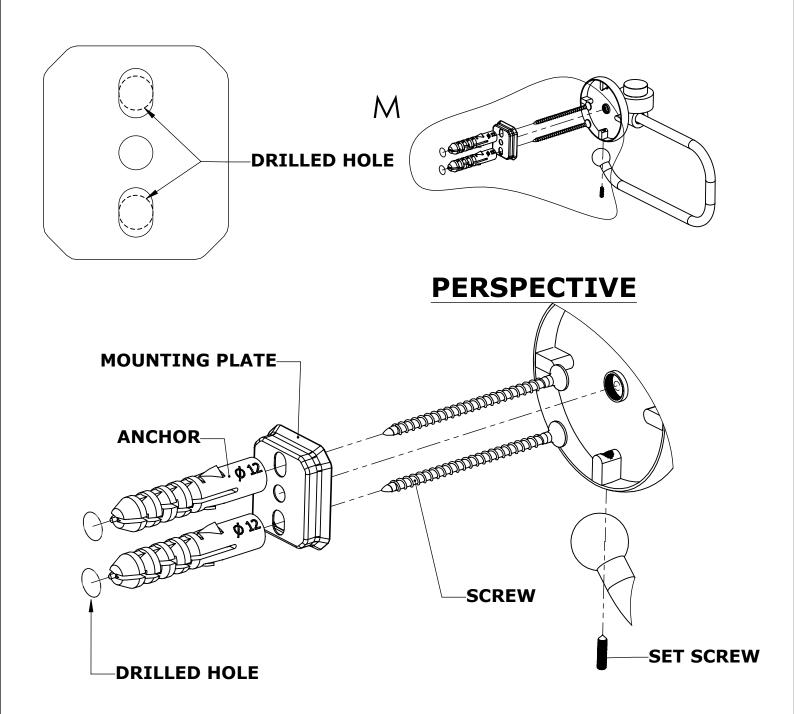

## Step 1: Drill holes in Wall for screw anchors and attach Mounting Plate to Wall

Determine your desired location for installation and make a mark for the location of the mounting plate. Remove mounting plate from backplate by loosening set screw in backplate as pictured below. Place center hole of mounting plate over mark made above. Make 2 marks where mounting screws will be placed as shown below. Drill hole at each of the marks. (You may substitute other style mounting anchors or screws if desired). Place anchors into the holes made. Place mounting plate over holes and secure to mounting surface using screws as shown below.